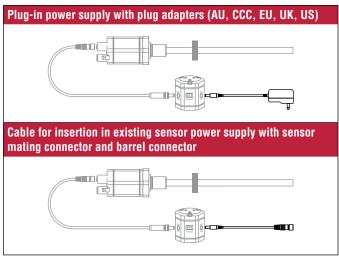

Connecting is easy. There is no software or application installation, and the connection is point to point, eliminating any concerns over network integration issues.

Fig. 1: Power supply options

**Document Part Number** 551976 (Revision A) 06/2018

#### **ORDER CODE**

- a Type
- T L TempoLink smart assistant kit
- b Power Supply
- 1 Plug-in power supply with plug adapters (AU, CCC, EU, UK, US)
- 2 Cable for insertion in existing sensor power supply with sensor mating connector and barrel connector
- c Options
- **0** No options