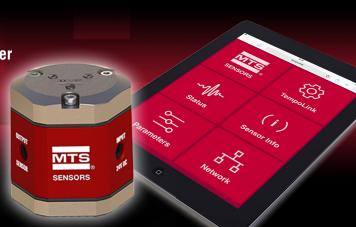

#### **GRAPHICAL USER INTERFACE**

The intuitive user interface is displayed on your smartphone, tablet or computer. Simply connect your Wi-Fi enabled device to the integrated Wi-Fi access point <sup>2</sup>, or use the USB connection, and go to the TempoLink smart assistant URL via your browser.

Connecting is easy. There is no software or application installation, and the connection is point to point, eliminating any concerns over network integration issues.

Fig. 1: Power supply options

**Document Part Number** 551976 (Revision A) 06/2018