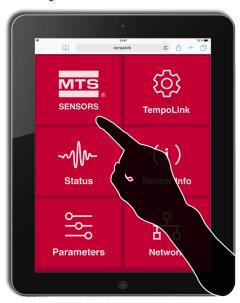

#### **GRAPHICAL USER INTERFACE**

The intuitive user interface is displayed on your smartphone, tablet or computer. Simply connect your Wi-Fi enabled device to the integrated Wi-Fi access point <sup>2</sup>, or use the USB connection, and go to the TempoLink smart assistant URL via your browser.

Connecting is easy. There is no software or application installation, and the connection is point to point, eliminating any concerns over network integration issues.

Fig. 1: Power supply options

**Document Part Number** 551976 (Revision A) 06/2018