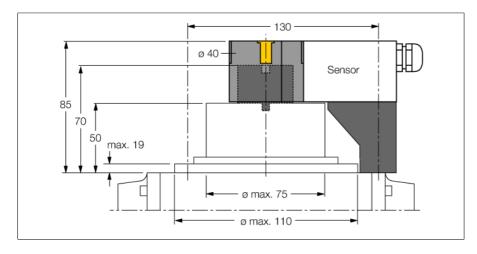

Mounting kit for larger rotary actuators: Ø spacer plate and snap ring: max. 110 mm Hole pattern on flange surface: 30 x 130 mm Connection shaft (shaft extension) height: 50 mm/Ø: max. 75 mm Included in delivery: 1 spacer plate 50 mm (POM) 1 spacer ring Ø 20 mm (PP-GF30) Mounting the spacer plate: 2 cylinder screws M5 x 12 [DIN 912-A2] 2 cylinder screws M5 × 65 [DIN 912-A2] 4 lock washers A5 [DIN 137-A2]

Mounting the puck with spacer ring:
1 countersunk screw M6 × 45 [DIN 7991-A2]
The spacer ring has a 4 x 4 mm cross-shaped notch allowing the actuator to be mounted offset by 90°, suited for crosswise-mounted drives.