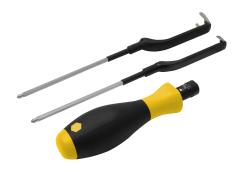

## **Features**

- ■1 × grip with adjustable torque 0.4...1.0 Nm
- ■1 × torque setting tool
- ■1 × fork wrench for M8 (SW9)
  - SW9 for all cables with M8 female or male connectors and both brass and stainless steel nuts
- ■1 × fork wrench for M12 bus (SW13)
  - ■SW13 for bus cables and cables with the designation AL-W\*, which serve as an M12 female or male connector and feature a brass nut
- ■1 × fork wrench for M12 (SW14)
  - SW14 for sensor and actuator cables with M12 female or male connectors and both brass and stainless steel nuts