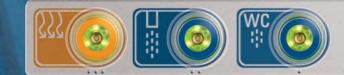

# Level displays

These robust displays are based on decades of proven button-technology. They are mounted on both exterior sides of the vehicle and show service staff the status of the lavatory system by pressing the button. Waste-tank status is signaled by a red LED. Fresh-water tank level is displayed by 12 yellow LEDs.

#### WC-signal light

The WC-signal light can display three statuses "free", "occupied", and "out of order" by change in color and flashing display.

#### WC-out-of-order-display

The signal light can be used to signal a defective WC.