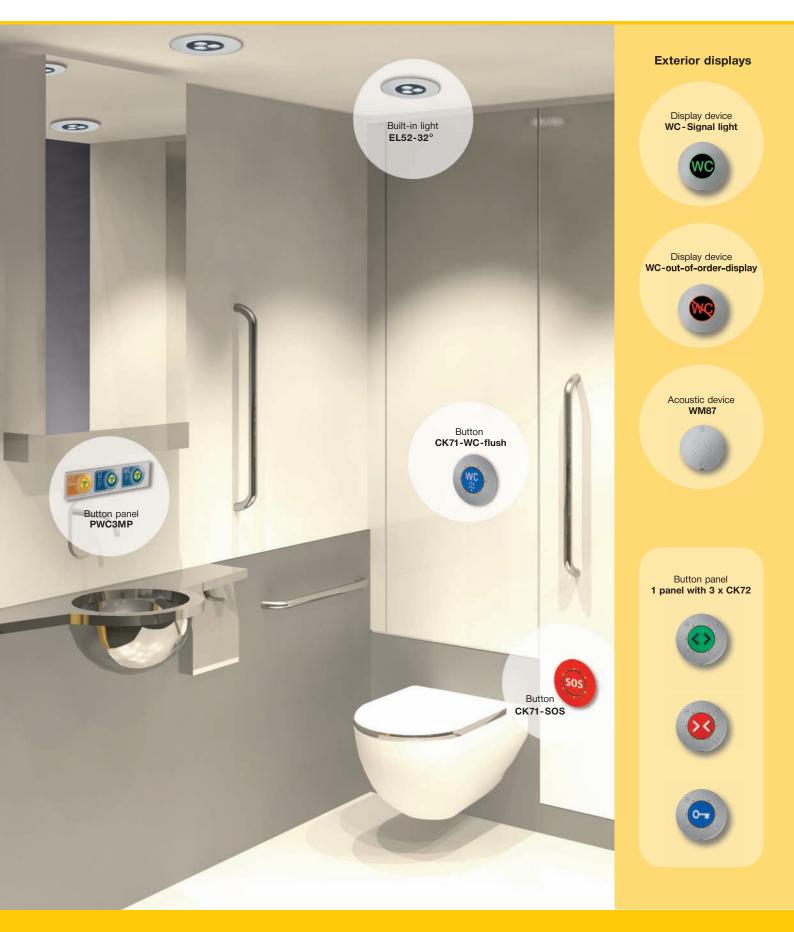

Buttons and lights for wet rooms

sos

WC

# Level displays

These robust displays are based on decades of proven button-technology. They are mounted on both exterior sides of the vehicle and show service staff the status of the lavatory system by pressing the button. Waste-tank status is signaled by a red LED. Fresh-water tank level is displayed by 12 yellow LEDs.

#### WC-signal light

The WC-signal light can display three statuses "free", "occupied", and "out of order" by change in color and flashing display.

#### WC-out-of-order-display

The signal light can be used to signal a defective WC.