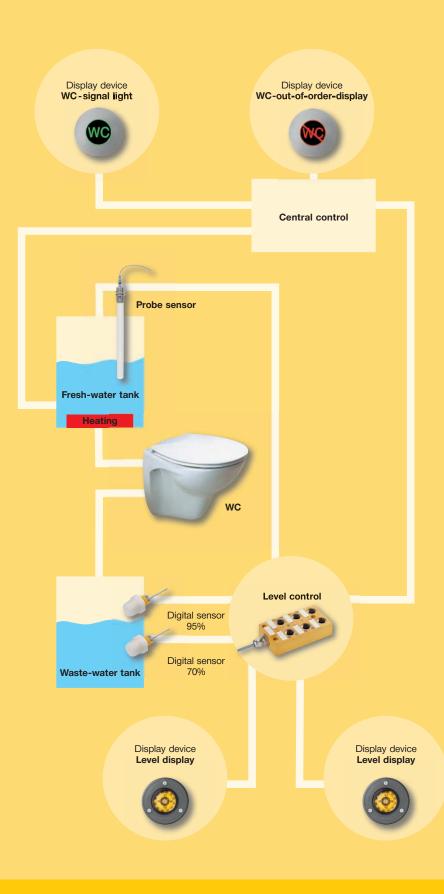

# Level-monitoring system

## Our system

Our level-monitoring system provides you with an innovatively complete solution for level monitoring and display of your wet room. It consists of the following integrated components:

### Level control

This robust box is the centerpiece of the system. It is intended for the connections of individual components and provides the central control-unit with the output signals "WC-out of order" and "Water empty". The control unit will then actuate the tank heating, the door control or simply the WC-signal light.

## Probe sensor

This robust sensor measures water level in the water tank. Housing is made of high-grade stainless steel and PTFE to guarantee long-term trouble-free operations.

#### Digital sensors on waste tank

Two capacitive sensors signal the system whether the waste tank should be discharged or the WC must be closed down due to overfilled tank.

# Level displays

These robust displays are based on decades of proven button-technology. They are mounted on both exterior sides of the vehicle and show service staff the status of the lavatory system by pressing the button. Waste-tank status is signaled by a red LED. Fresh-water tank level is displayed by 12 yellow LEDs.

#### WC-signal light

The WC-signal light can display three statuses "free", "occupied", and "out of order" by change in color and flashing display.

#### WC-out-of-order-display

The signal light can be used to signal a defective WC.